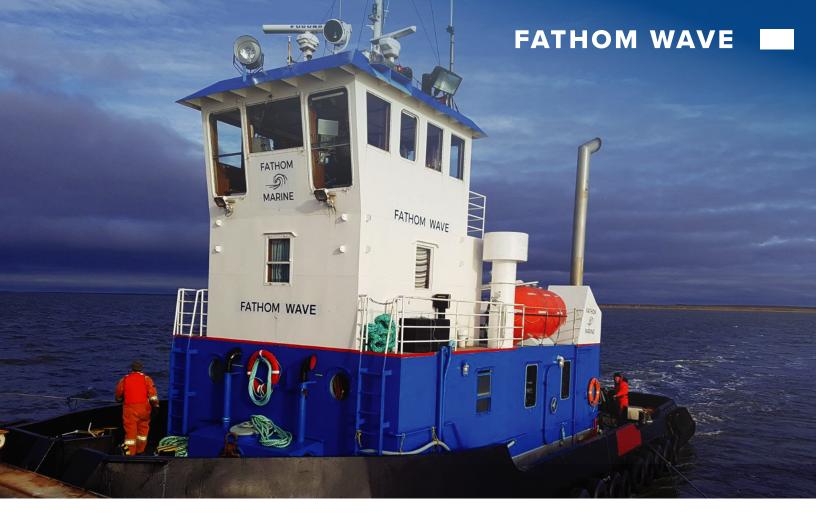

# **Fathom Wave**

Shallow Draft Tug

# **REGISTRATION**

| Built            | 1974, Streepner Bros, |
|------------------|-----------------------|
|                  | Marine Transport Ltd. |
| Flag             | Canada                |
| Owner            | Fathom Marine Inc.    |
| Official Number  | 369113                |
| Construction     | Welded Steel          |
| Port of Registry | Vancouver, BC         |
|                  |                       |

# HULL

| Length, registered  | 61' 5", 18.71m |
|---------------------|----------------|
| Length, overall     | 63' 8", 19.40m |
| Breadth, registered | 25' 1", 7.75m  |
| Breadth, overall    | 26' 6", 8.08 m |
| Depth, registered   | 6' 10", 2.07m  |
| Gross Tonnage       | 118.93         |
| Net Tonnage         | 31.70          |